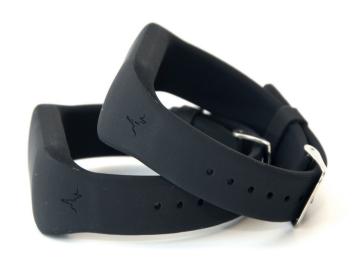

# Wrist Band

For Puck Format Sensors

### **Description**

The Wrist Band provides a convenient way of mounting a sensor on the wrist and is compatible with any puck format sensor. The Wrist Band features a cavity on the rear which allows for easy insertion and removal of the sensor (no tools are required). The design is both neutral and unisex, and is constructed from a skin safe, soft touch silicone material. All fastenings are stainless steel.

## **Summary**

- Soft touch silicone material
- Stainless steel fastenings
- Suitable for either left or right wrist
- Unisex design
- Suitable for children
- Adjustable size
- Wipe clean (with IPA)
- Suitable for sterilisation
- Lightweight