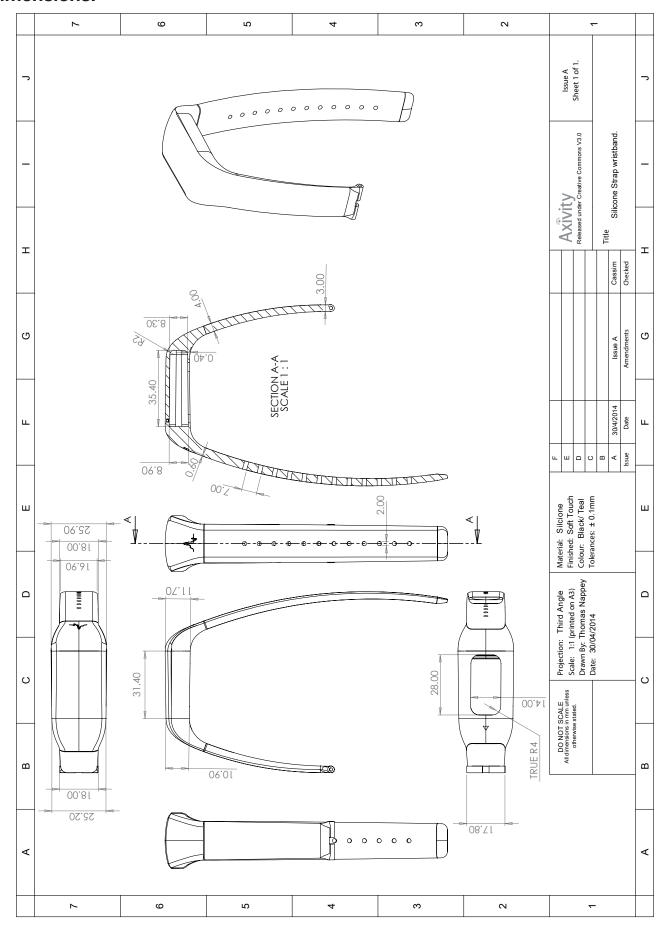

# **Dimensions:**

# **Specification: Wrist Band**

| PARAMETER            | VALUE           | NOTES     |
|----------------------|-----------------|-----------|
| Band Material        | Silicone        |           |
| Buckle Material      | Stainless Steel | Grade 316 |
| Weight               | 16g             |           |
| Shore Hardness       | 65 A            |           |
| Minimum Strap length | 140mm           |           |
| Maximum Strap length | 217mm           |           |