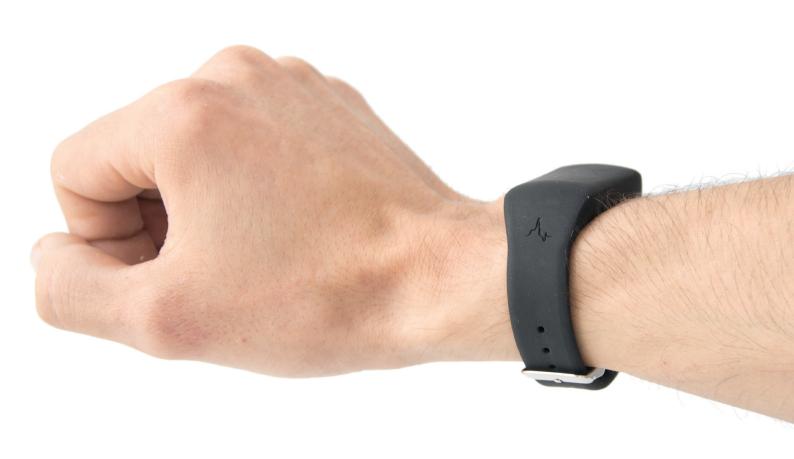

# Wrist Band

For Puck Format Sensors

### **Description**

The Wrist Band provides a convenient way of mounting a sensor on the wrist and is compatible with any puck format sensor. The Wrist Band features a cavity on the rear which allows for easy insertion and removal of the sensor (no tools are required). The design is both neutral and unisex, and is constructed from a skin safe, soft touch silicone material. All fastenings are stainless steel.

## **Summary**

- Soft touch silicone material
- Stainless steel fastenings
- Suitable for either left or right wrist
- Unisex design
- Suitable for children
- Adjustable size
- Wipe clean (with IPA)
- Suitable for sterilisation
- Lightweight